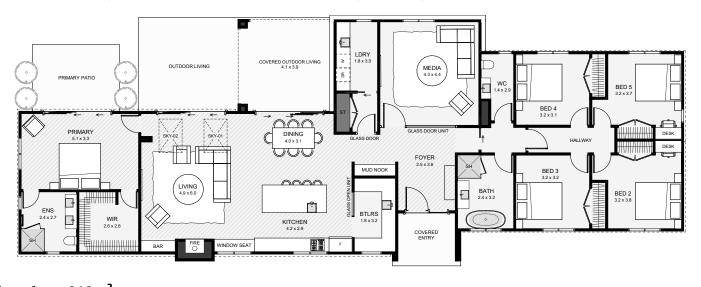

Floor Area: 212m<sup>2</sup>

10.5m

Contact us

**9** 0800 722 736

Email: contact@rbt.co.nz Visit us: www.rbt.co.nz