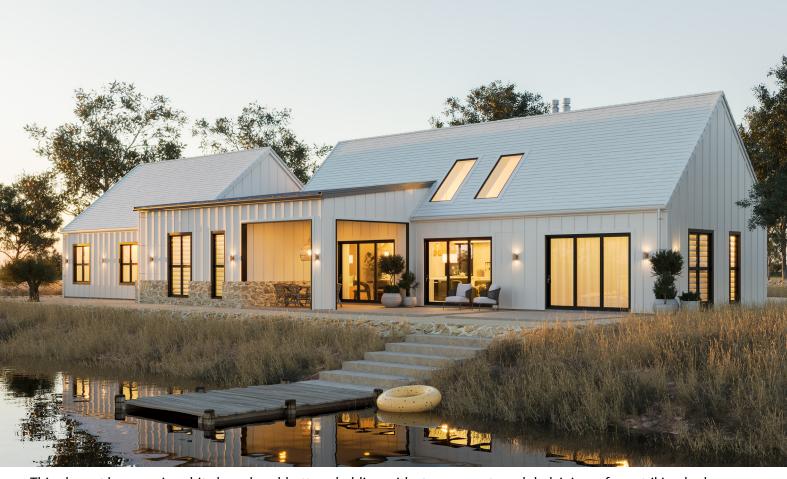

This elegant home pairs white board-and-batten cladding with stone accents and dark joinery for a striking look. Designed for easy living, it features dual living areas and covered outdoor spaces for year-round enjoyment. The private primary bedroom offers seclusion, while the large kitchen with a butler's pantry makes entertaining effortless. A separate laundry adds practicality, and the layout is tailored to connect seamlessly with a detached garage, blending style and function perfectly. A home designed to feel right, for today and always.