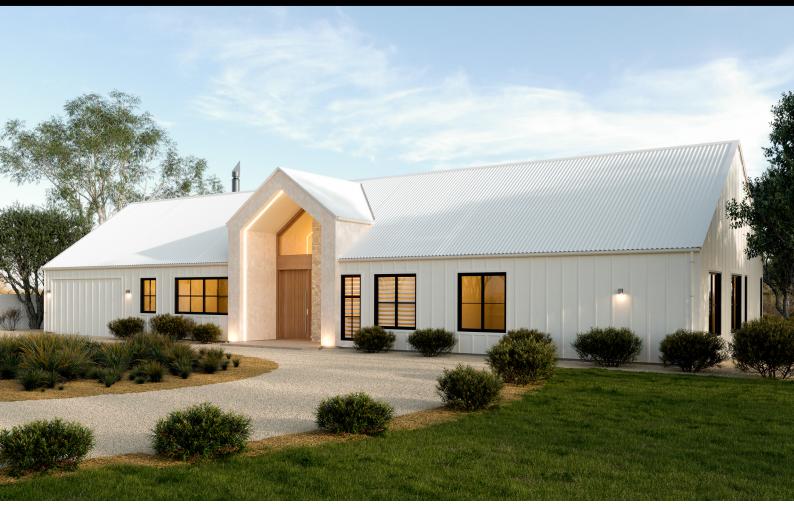

This home is where rustic charm meets modern ease, designed for both living and gathering. Wrapped in board-and-batten cladding with a corrugated roof, it welcomes you through a plaster and stone entry that hints at the warmth within. A spacious kitchen with a butler's pantry becomes the heart of the home, perfect for shared meals and conversations. With four bedrooms, a private office with its own toilet, and generous storage, it offers space to breathe, grow, and thrive. Thoughtfully crafted for those who want more than just walls—this is where life happens.