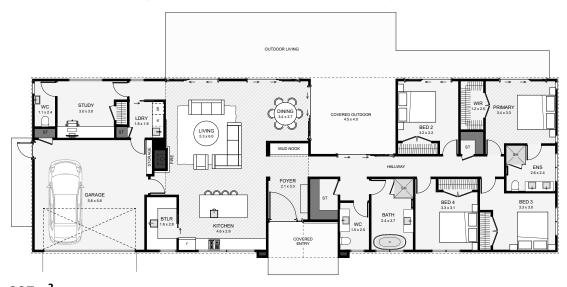

This home is where rustic charm meets modern ease, designed for both living and gathering. Wrapped in board-and-batten cladding with a corrugated roof, it welcomes you through a plaster and stone entry that hints at the warmth within. A spacious kitchen with a butler's pantry becomes the heart of the home, perfect for shared meals and conversations. With four bedrooms, a private office with its own toilet, and generous storage, it offers space to breathe, grow, and thrive. Thoughtfully crafted for those who want more than just walls—this is where life happens.

Floor Area: 227m<sup>2</sup>

9.4m

**Contact us** 

0800 722 736

Email: contact@rbt.co.nz Visit us: www.rbt.co.nz