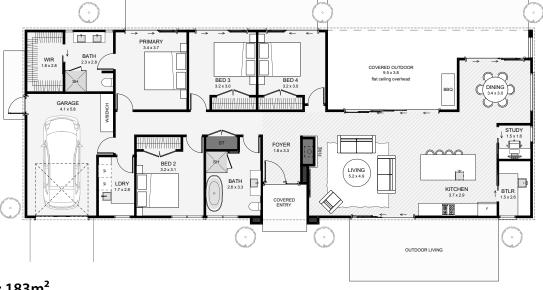

This barn-style home offers timeless charm with board-and-batten cladding and a stone-accented base for added character. The single-gable roofline frames a welcoming stone-detailed entry. Inside, the living, kitchen, and dining areas align with the sun's path, opening to covered outdoor living for year-round enjoyment. A separate laundry adds practicality, and the garage is designed for easy expansion into a double or triple. Crafted for comfort, flexibility, and effortless living.

Floor Area: 183m<sup>2</sup>

**Contact us** 

**9** 0800 722 736

Email: contact@rbt.co.nz Visit us: www.rbt.co.nz