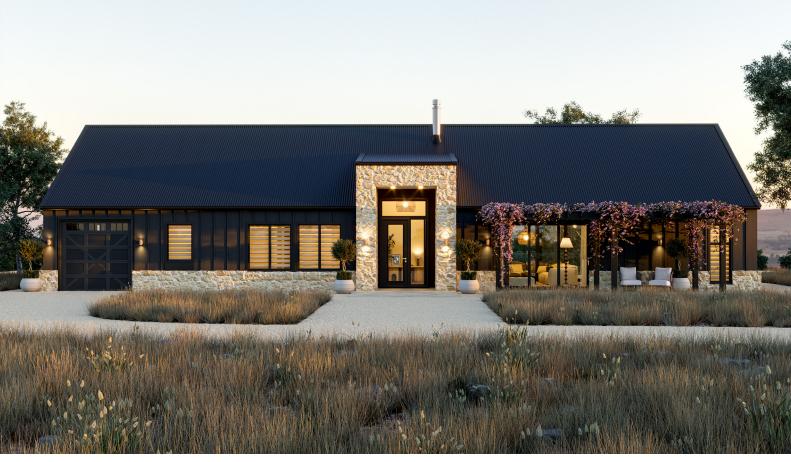

This barn-style home offers timeless charm with board-and-batten cladding and a stone-accented base for added character. The single-gable roofline frames a welcoming stone-detailed entry. Inside, the living, kitchen, and dining areas align with the sun's path, opening to covered outdoor living for year-round enjoyment. A separate laundry adds practicality, and the garage is designed for easy expansion into a double or triple. Crafted for comfort, flexibility, and effortless living.