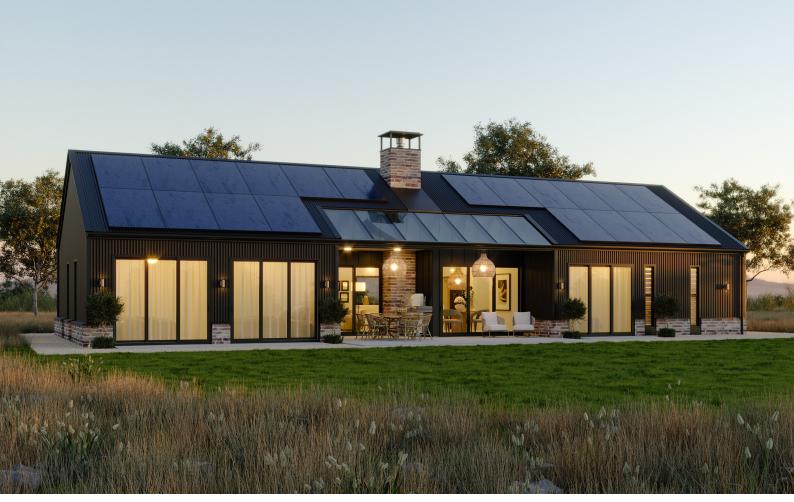

Step into a home where countryside charm and modern living unite effortlessly. The single-gable roofline lends a timeless silhouette, framed by metal cladding, reclaimed brick, and subtle board-and-batten accents. Inside, the main bedroom provides a peaceful retreat, while the open-plan design centres around a cosy fireplace, flowing into the dining area and a kitchen with a butler's pantry. A glazed outdoor space draws in natural light, and the roof offers the perfect spot for solar panels, embracing self-sufficient living year-round. Just like the feeling of 'home,' this design is built to last.