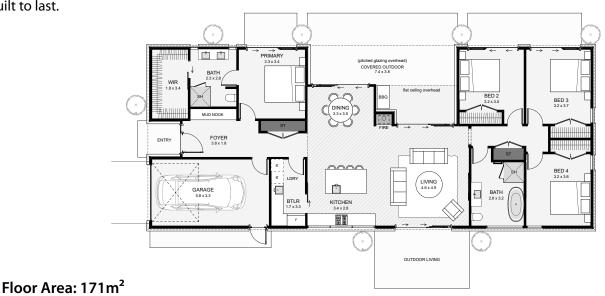

Step into a home where countryside charm and modern living unite effortlessly. The single-gable roofline lends a timeless silhouette, framed by metal cladding, reclaimed brick, and subtle board-and-batten accents. Inside, the main bedroom provides a peaceful retreat, while the open-plan design centres around a cosy fireplace, flowing into the dining area and a kitchen with a butler's pantry. A glazed outdoor space draws in natural light, and the roof offers the perfect spot for solar panels, embracing self-sufficient living year-round. Just like the feeling of 'home,' this design is built to last.

21.9m

8.9m

Contact us

9 0800 722 736

Email: contact@rbt.co.nz

Visit us: www.rbt.co.nz